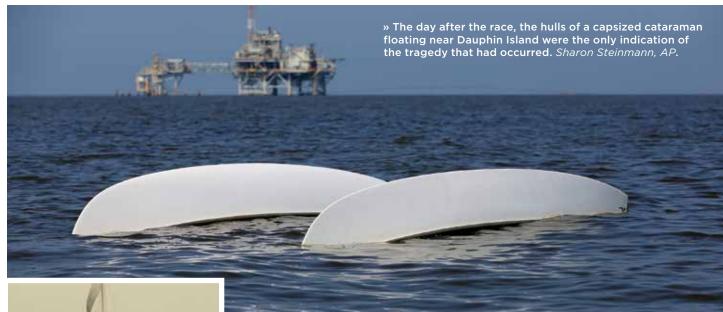

Search and rescue efforts continued for the next five days before the Coast Guard called them off. Eight boats had sunk during the storm, including the GYPSY, MISS SCARLET, NONO 9, RAZR, SHAKEDOWN, SWEET LOUISE, TEAM 4G, and the WINDSONG III (and two others lost, including the catamaran KYLA). Forty people who had gone overboard had been rescued from the water by the Coast Guard, Marine Police and Good Samaritans like Scott Godbold and Eddie Cornell. Tragically, six sailors had perished.