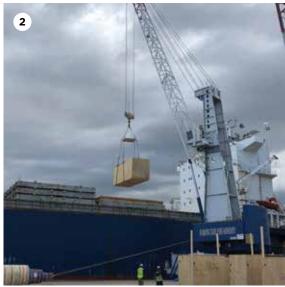

## PROJECT CARGO MOVES THROUGH THE **PORT OF MOBILE**

- In February, a 60-foot Phantom yacht traveling from New Orleans, Louisiana, to St. Marteen was loaded from water to M/V OSLO BULK 6 at Pier 2. The stevedore was Premier Bulk Stevedoring and the agent was Seacliff Agency.
- 2 Project cargo was discharged from the M/V STAR JAPONICA at Pier 2 in February. Amongst the shipment were two pieces, each weighing around 100,000 pounds. The first piece was loaded direct to a large multi-axle specialized truck and the second piece was discharged to dock, both bound for Continental Motors at Mobile Aeroplex at Brookley. Page & Jones acted as project manager and arranged the complete movement, as well as land and sea clearances from the factories in Europe to the plant site in Mobile. The stevedore was CSA and specialized transport services were provided by Tex-AL Freight Services, LLC.
- A boat arrived via water under its own power from Panama City, Florida, onto M/V OSLO BULK 3 heading for Curacao. The stevedore was Premier Bulk Stevedoring and the agent was Seacliff Agency.
- 4 Heavy lift pieces were loaded to a barge from the BBC EVEREST in January. The pieces were GE HRSG modules for a gas plant from Masan, Korea, to a natural gas plant in Carmichaels, Pennsylvania. The stevedore was Premier Bulk Stevedoring and the agent was Nord-Sud Shipping Inc. Ceres Barge Line arranged the barges and Edwards Moving and Rigging handled the discharge of the barges in Pennsylvania.