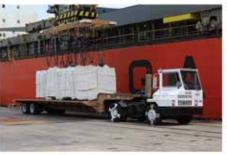

## PROJECT CARGO MOVES THROUGH THE **PORT OF MOBILE**

- In February, a 60-foot Phantom yacht traveling from New Orleans, Louisiana, to St. Marteen was loaded from water to M/V OSLO BULK 6 at Pier 2. The stevedore was Premier Bulk Stevedoring and the agent was Seacliff Agency.
- 2 Project cargo was discharged from the M/V STAR JAPONICA at Pier 2 in February. Amongst the shipment were two pieces, each weighing around 100,000 pounds. The first piece was loaded direct to a large multi-axle specialized truck and the second piece was discharged to dock, both bound for Continental Motors at Mobile Aeroplex at Brookley. Page & Jones acted as project manager and arranged the complete movement, as well as land and sea clearances from the factories in Europe to the plant site in Mobile. The stevedore was CSA and specialized transport services were provided by Tex-AL Freight Services, LLC.
- A boat arrived via water under its own power from Panama City, Florida, onto M/V OSLO BULK 3 heading for Curacao. The stevedore was Premier Bulk Stevedoring and the agent was Seacliff Agency.
- 4 Heavy lift pieces were loaded to a barge from the BBC EVEREST in January. The pieces were GE HRSG modules for a gas plant from Masan, Korea, to a natural gas plant in Carmichaels, Pennsylvania. The stevedore was Premier Bulk Stevedoring and the agent was Nord-Sud Shipping Inc. Ceres Barge Line arranged the barges and Edwards Moving and Rigging handled the discharge of the barges in Pennsylvania.