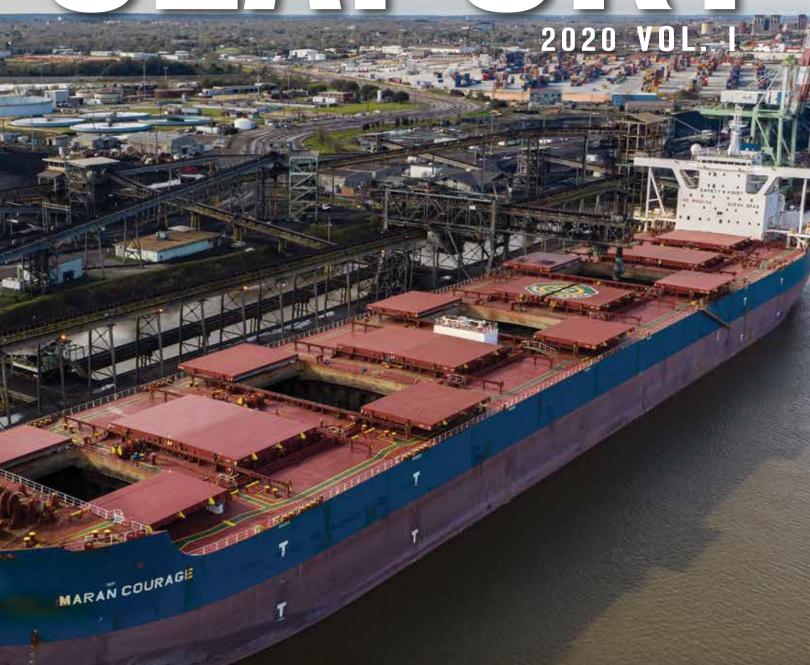

#### ON THE COVER:

The Newcastle Max class bulk carrier MARAN COURAGE loads at McDuffie Coal Terminal.

See story on page 4

# LARGEST BULK VESSEL TO CALL PORT OF MOBILE LOADS ALABAMA EXPORT METALLURGICAL COAL

n March, the Alabama State Port Authority announced the largest bulk carrier to call the Port of Mobile loaded more than 133,000 short tons (121,000 metric tons) of export metallurgical grade coal at McDuffie Coal Terminal. The Newcastle Max class bulk carrier, MARAN COURAGE, measures 984.2 feet (300 meters) in length overall and has a width of 164.3 feet (50 meter beam). All of her cargo loaded at McDuffie consisted of Alabama metallurgical grade coal bound for Asian markets.