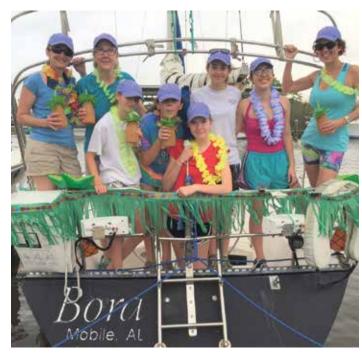

» The all-female crew of the 34-foot BORA were all smiles at the Mobile Yacht Club prior to the race. Captain Susan Kangal is at far right. Photo courtesy of Susan Kangal.

» Kangal at the helm of the BORA as the crew sailed out of Dog River and toward the starting line of the 57th Annual Dauphin Island Race on April 25, 2015. Photo courtesy of

who had led them for the first half of the race. Sailing was a family affair for the Gastons: Ron's daughter, 17-year-old Sarah, was captain of her own boat, sailing with 74-year-old Jim Gates.

Veteran sailor Susan Kangal was at the helm of the 34-foot BORA with an all-female crew, including two other women, her own teenaged daughters and three of their friends. It was meant to be a day of fun for the girls. "We were out for a good time," Kangal said. "We were happy. It was going to be a good day." Another friend who was meant to be on the BORA, Kimble Walch, had her boys that day and couldn't join the crew. Nonetheless, Kimble was on Dauphin Island, looking forward to seeing her friends cross the finish line.