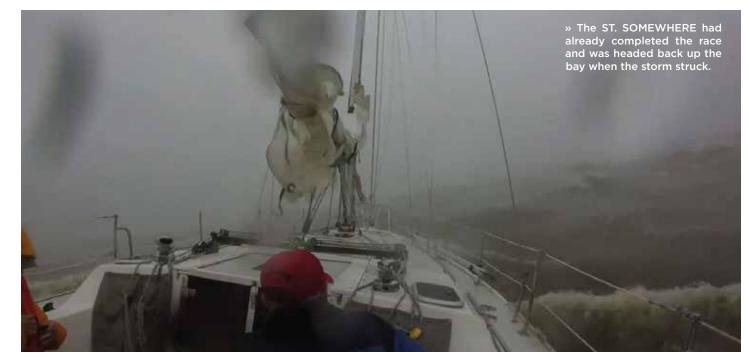

Joshua Edwards was skippering his parents' 36-foot ST. SOMEWHERE, along with his parents and a couple of friends. The Dauphin Island Race was the one regatta they looked forward to all year, and Edwards felt good about the way they were racing that day. "It was our wind, it was heavy, it was throwing, it was our day," he would later recall.

There were "high fives and cheers" aboard the ST. SOMEWHERE as she crossed the finish line and sailed underneath the Dauphin Island Bridge. "We were very excited because we were very optimistic we had done the best we'd ever done in the race," remembered Joshua Edwards. Then "it all kind of went south very quick." With the approach of heavy weather, the crew shifted into rain gear and personal flotation devices, lowered the sails and began to motor north.

On the ST. SOMEWHERE, Joshua Edwards had strapped on a GoPro camera and was recording their wild ride up the bay, which, in his words had "just exploded." Even with no sails flying, the boat can be seen to heel over. At one point in the video, the 23-foot Cape Dory SWEET LOUISE is seen under sail off to starboard. Edwards turned to look at his father, and when he turned back, the smaller boat had vanished. A few minutes later, the ST. SOMEWHERE rescued a family of three in a 22-foot boat, taking the latter in tow.