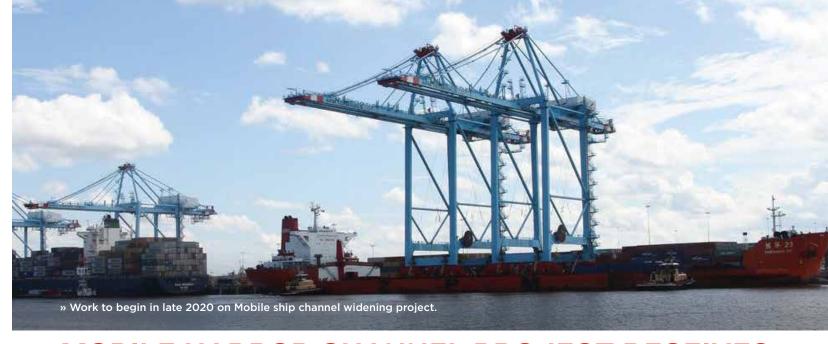

## MOBILE HARBOR CHANNEL PROJECT RECEIVES FUNDING FOR DEEPENING AND WIDENING

he U.S. Army Corps of Engineers (USACE) recently released its Fiscal Year 2020 Work Plan, allocating \$274.3 million to the Port of Mobile to initiate and complete construction of the deepening and widening of the navigation channel. The funding for the project will help Alabama's only seaport remain competitive in attracting larger ships that provide economies of scale and lower costs to shippers utilizing the port.

The construction will include the expansion of the Port of Mobile from its current dimensions of 45 feet deep and 400 feet wide. The plan approved in September of 2019 allows for the deepening of the existing bar, bay, and river channels (south of station 226+ 16) to a depth of 50 feet, with an additional 2 feet for entrance channel wave allowances, an additional 2 feet for advanced maintenance, plus 2 feet of allowable overdepth for dredging (with total depths of 56, 54, and 54 feet, respectively).

Currently, the Port of Mobile can fit post-Panamax I and II ships, which can carry around 6,000 and 8,500 shipping containers. The new Panamax class can carry around 12,500 containers and can also be served by the deepening and existing shoreside infrastructure investments. Following the required preliminary steps, construction is expected to begin on the Mobile Harbor Channel project toward the end of 2020.