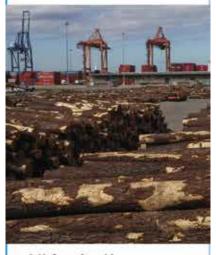

#### ON THE COVER:

The Newcastle Max class bulk carrier MARAN COURAGE loads at McDuffie Coal Terminal.

See story on page 4

# LARGEST BULK VESSEL TO CALL PORT OF MOBILE LOADS ALABAMA EXPORT METALLURGICAL COAL

n March, the Alabama State Port Authority announced the largest bulk carrier to call the Port of Mobile loaded more than 133,000 short tons (121,000 metric tons) of export metallurgical grade coal at McDuffie Coal Terminal. The Newcastle Max class bulk carrier, MARAN COURAGE, measures 984.2 feet (300 meters) in length overall and has a width of 164.3 feet (50 meter beam). All of her cargo loaded at McDuffie consisted of Alabama metallurgical grade coal bound for Asian markets.