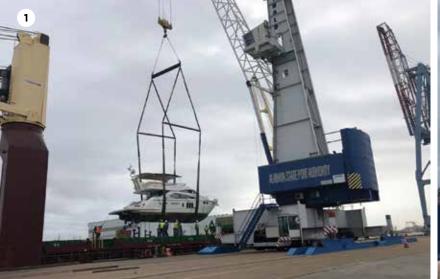

## PROJECT CARGO MOVES THROUGH THE **PORT OF MOBILE**

- In February, a 60-foot Phantom yacht traveling from New Orleans, Louisiana, to St. Marteen was loaded from water to M/V OSLO BULK 6 at Pier 2. The stevedore was Premier Bulk Stevedoring and the agent was Seacliff Agency.
- 2 Project cargo was discharged from the M/V STAR JAPONICA at Pier 2 in February. Amongst the shipment were two pieces, each weighing around 100,000 pounds. The first piece was loaded direct to a large multi-axle specialized truck and the second piece was discharged to dock, both bound for Continental Motors at Mobile Aeroplex at Brookley. Page & Jones acted as project manager and arranged the complete movement, as well as land and sea clearances from the factories in Europe to the plant site in Mobile. The stevedore was CSA and specialized transport services were provided by Tex-AL Freight Services, LLC.
- A boat arrived via water under its own power from Panama City, Florida, onto M/V OSLO BULK 3 heading for Curacao. The stevedore was Premier Bulk Stevedoring and the agent was Seacliff Agency.
- 4 Heavy lift pieces were loaded to a barge from the BBC EVEREST in January. The pieces were GE HRSG modules for a gas plant from Masan, Korea, to a natural gas plant in Carmichaels, Pennsylvania. The stevedore was Premier Bulk Stevedoring and the agent was Nord-Sud Shipping Inc. Ceres Barge Line arranged the barges and Edwards Moving and Rigging handled the discharge of the barges in Pennsylvania.