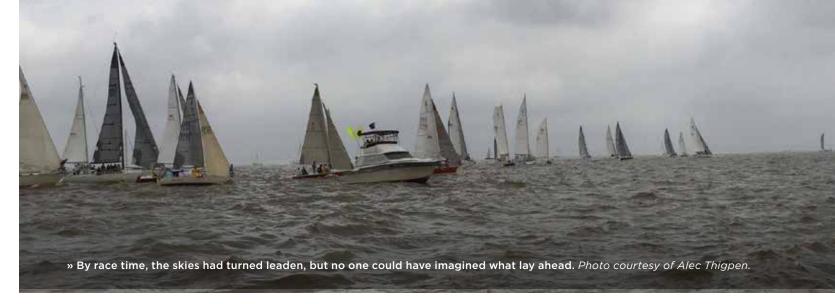

The morning of April 25, 2015, saw partly cloudy skies and light but steady winds of 15 to 16 knots out of the southwest. It had looked like a perfect day for a sailing regatta. None of the sailors that day could have imagined what lay ahead.

The day got off to an inauspicious start: a little less than two hours before start time, a message appeared on the Fairhope Yacht Club's website informing sailors that the Dauphin Island Race was canceled "due to inclement weather." Twenty-six minutes after the cancellation was posted, it was taken down, causing confusion among the captains. Simply a miscommunication, organizers said, but it pushed back the start time by an hour. Meanwhile, eight boats had withdrawn from the race.

Another snag, common enough, came in the form of a false start by several boats, which delayed start time for the Division 2 and 3 boats another half hour, so that the

majority of racers didn't get underway until 11 a.m. Fifteen minutes earlier, just as the Division 1 boats began racing, the National Weather Service had warned of thunderstorms rolling in from the west, some of which could be "strong or severe with gusty winds and large hail..." Once the race had begun, though, crews found the conditions favorable, despite having to beat to windward.