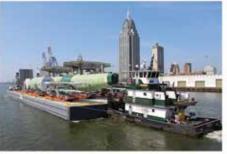

## PROJECT CARGO MOVES THROUGH THE **PORT OF MOBILE**

- In February, a 60-foot Phantom yacht traveling from New Orleans, Louisiana, to St. Marteen was loaded from water to M/V OSLO BULK 6 at Pier 2. The stevedore was Premier Bulk Stevedoring and the agent was Seacliff Agency.
- 2 Project cargo was discharged from the M/V STAR JAPONICA at Pier 2 in February. Amongst the shipment were two pieces, each weighing around 100,000 pounds. The first piece was loaded direct to a large multi-axle specialized truck and the second piece was discharged to dock, both bound for Continental Motors at Mobile Aeroplex at Brookley. Page & Jones acted as project manager and arranged the complete movement, as well as land and sea clearances from the factories in Europe to the plant site in Mobile. The stevedore was CSA and specialized transport services were provided by Tex-AL Freight Services, LLC.
- A boat arrived via water under its own power from Panama City, Florida, onto M/V OSLO BULK 3 heading for Curacao. The stevedore was Premier Bulk Stevedoring and the agent was Seacliff Agency.
- 4 Heavy lift pieces were loaded to a barge from the BBC EVEREST in January. The pieces were GE HRSG modules for a gas plant from Masan, Korea, to a natural gas plant in Carmichaels, Pennsylvania. The stevedore was Premier Bulk Stevedoring and the agent was Nord-Sud Shipping Inc. Ceres Barge Line arranged the barges and Edwards Moving and Rigging handled the discharge of the barges in Pennsylvania.