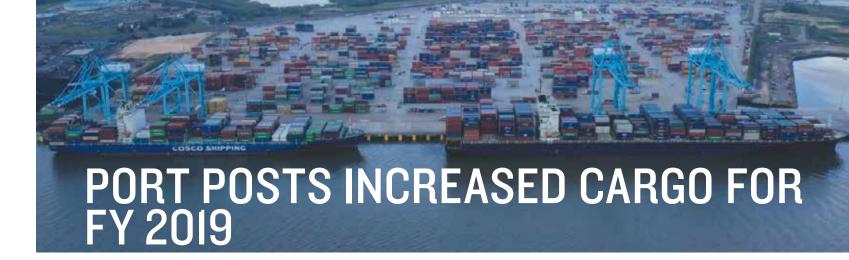

he Alabama State Port Authority (ASPA) fiscal year 2019 volumes recorded increased activity in the coal, steel, containerized cargo and Terminal Railway business. The port handled 25.9 million short tons of cargo through ASPA-owned seaport terminals at Mobile.

According to James K. Lyons, director and chief executive officer of ASPA, "Key sectors showed continued improvement last year due to our ongoing investment and focus on customer service."

The largest increase in volume occurred in containerized cargo movements. Container volumes for fiscal year 2019 increased 30% above the previous year's volume, totaling 402,079 twenty-foot equivalent units (TEUs). Automotive components, consumer goods and forest products were the leading commodities imported and exported through the container terminal.

Coal marked a 10% increase over the prior fiscal year with over 15.2 million short tons moving through McDuffie Terminal. Steel also brought in a respectable 9% gain with over 5.3 million short tons handled at the Authority's steel facilities. Overall, breakbulk forest products held steady with over 1.1 million short tons handled through the main docks, with lumber and cut wood volumes showing a 9% gain over the previous fiscal year at 341,213 short tons. Woodpulp registered just over 732,400 short tons handled through the general cargo/intermodal terminals.

Vessel traffic recorded 1,595 ships transiting the port, of which 861 ships called on the Authority's terminals. Fiscal year 2019 also registered a 9% increase in post-Panamax and wide body ships furthering the need for the harbor deepening and widening scheduled to begin construction in late 2020. On the railroad, ASPA's Terminal Railway (TASD) posted an 8% increase in volume with 171,144 revenue rail cars moving through the short-line's switch and terminal yards.