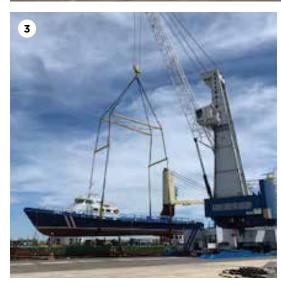

## PROJECT CARGO MOVES THROUGH THE **PORT OF MOBILE**

- In February, a 60-foot Phantom yacht traveling from New Orleans, Louisiana, to St. Marteen was loaded from water to M/V OSLO BULK 6 at Pier 2. The stevedore was Premier Bulk Stevedoring and the agent was Seacliff Agency.
- 2 Project cargo was discharged from the M/V STAR JAPONICA at Pier 2 in February. Amongst the shipment were two pieces, each weighing around 100,000 pounds. The first piece was loaded direct to a large multi-axle specialized truck and the second piece was discharged to dock, both bound for Continental Motors at Mobile Aeroplex at Brookley. Page & Jones acted as project manager and arranged the complete movement, as well as land and sea clearances from the factories in Europe to the plant site in Mobile. The stevedore was CSA and specialized transport services were provided by Tex-AL Freight Services, LLC.
- A boat arrived via water under its own power from Panama City, Florida, onto M/V OSLO BULK 3 heading for Curacao. The stevedore was Premier Bulk Stevedoring and the agent was Seacliff Agency.
- 4 Heavy lift pieces were loaded to a barge from the BBC EVEREST in January. The pieces were GE HRSG modules for a gas plant from Masan, Korea, to a natural gas plant in Carmichaels, Pennsylvania. The stevedore was Premier Bulk Stevedoring and the agent was Nord-Sud Shipping Inc. Ceres Barge Line arranged the barges and Edwards Moving and Rigging handled the discharge of the barges in Pennsylvania.