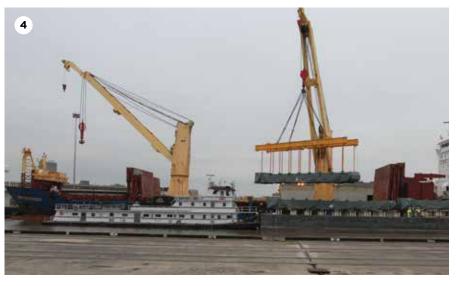

## PROJECT CARGO MOVES THROUGH THE **PORT OF MOBILE**

- In February, a 60-foot Phantom yacht traveling from New Orleans, Louisiana, to St. Marteen was loaded from water to M/V OSLO BULK 6 at Pier 2. The stevedore was Premier Bulk Stevedoring and the agent was Seacliff Agency.
- 2 Project cargo was discharged from the M/V STAR JAPONICA at Pier 2 in February. Amongst the shipment were two pieces, each weighing around 100,000 pounds. The first piece was loaded direct to a large multi-axle specialized truck and the second piece was discharged to dock, both bound for Continental Motors at Mobile Aeroplex at Brookley. Page & Jones acted as project manager and arranged the complete movement, as well as land and sea clearances from the factories in Europe to the plant site in Mobile. The stevedore was CSA and specialized transport services were provided by Tex-AL Freight Services, LLC.
- A boat arrived via water under its own power from Panama City, Florida, onto M/V OSLO BULK 3 heading for Curacao. The stevedore was Premier Bulk Stevedoring and the agent was Seacliff Agency.
- 4 Heavy lift pieces were loaded to a barge from the BBC EVEREST in January. The pieces were GE HRSG modules for a gas plant from Masan, Korea, to a natural gas plant in Carmichaels, Pennsylvania. The stevedore was Premier Bulk Stevedoring and the agent was Nord-Sud Shipping Inc. Ceres Barge Line arranged the barges and Edwards Moving and Rigging handled the discharge of the barges in Pennsylvania.