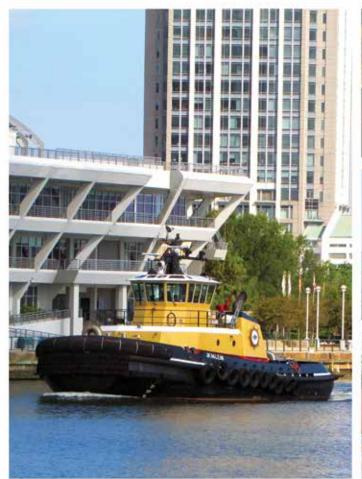

## ALABAMA STATE PORT AUTHORITY

Largest bulk vessel to call the Port of Mobile.

AEROSPACE · AUTOMOTIVE · CHEMICALS · ELECTRONICS · FOOD & BEVERAGE · FOREST PRODUCTS FURNITURE · GENERAL & BULK CARGO · MACHINERY · STEEL · TEMPERATURE CONTROLLED

#### ON THE COVER:

The Newcastle Max class bulk carrier MARAN COURAGE loads at McDuffie Coal Terminal.

See story on page 4

# LARGEST BULK VESSEL TO CALL PORT OF MOBILE LOADS ALABAMA EXPORT METALLURGICAL COAL

n March, the Alabama State Port Authority announced the largest bulk carrier to call the Port of Mobile loaded more than 133,000 short tons (121,000 metric tons) of export metallurgical grade coal at McDuffie Coal Terminal. The Newcastle Max class bulk carrier, MARAN COURAGE, measures 984.2 feet (300 meters) in length overall and has a width of 164.3 feet (50 meter beam). All of her cargo loaded at McDuffie consisted of Alabama metallurgical grade coal bound for Asian markets.