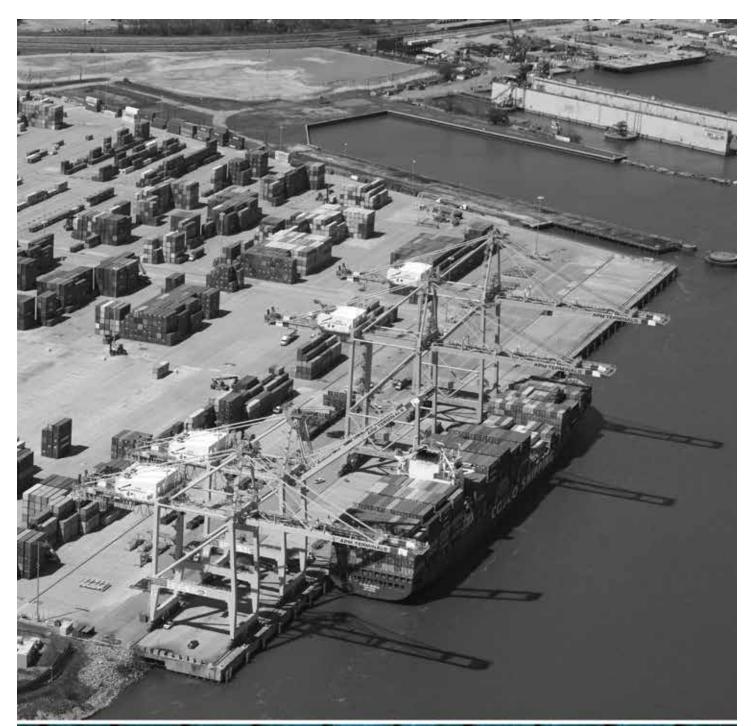

# LARGEST BULK VESSEL TO CALL PORT OF MOBILE LOADS ALABAMA EXPORT METALLURGICAL COAL

n March, the Alabama State Port Authority announced the largest bulk carrier to call the Port of Mobile loaded more than 133,000 short tons (121,000 metric tons) of export metallurgical grade coal at McDuffie Coal Terminal. The Newcastle Max class bulk carrier, MARAN COURAGE, measures 984.2 feet (300 meters) in length overall and has a width of 164.3 feet (50 meter beam). All of her cargo loaded at McDuffie consisted of Alabama metallurgical grade coal bound for Asian markets.

James K. Lyons, director and chief executive officer for the Port Authority, noted the Newcastle Max call along with a steady increase in post-Panamax vessels at the port, are due in part to past and ongoing infrastructure investments. The U.S. Army Corps of Engineers is leading the recently approved and fully-funded harbor modernization program to deepen and widen the Port of Mobile over the next few years.

"We've already made investments to service and turn these large ships at the port, and today, we are deepening the port to a 50 foot draft to leverage capacity opportunities afforded by the post-Panamax class ship," said Lyons. "When our channel is deepened, the Newcastle Max will be able to load far more tonnage, which in turn provides our customer more capacity and more competitive transportation rates to service international market opportunities."

The Port Authority, its partners and the federal government have invested more than \$1.2 billion since 2000 in shore-side and channel improvements to service growth in the region's mining, manufacturing, agriculture and retail distribution industries. The harbor improvements will primarily serve coal and containerized shippers using the larger, post-Panamax sized vessels, but will also create vessel transit efficiencies for general cargo and bulk cargo carriers servicing Alabama industry. Alabama's metallurgical coal market is also in demand and on the upswing with nearly \$1.4 billion in recent or planned mining investments. Alabama's low sulfur, high quality coking coal is ideally suited for steel makers. Currently, Alabama holds about four billion tons of economically recoverable coal reserves, with 80% of those reserves comprised of metallurgical grade coal, according to a 2019 Auburn University at Montgomery economic impact study.