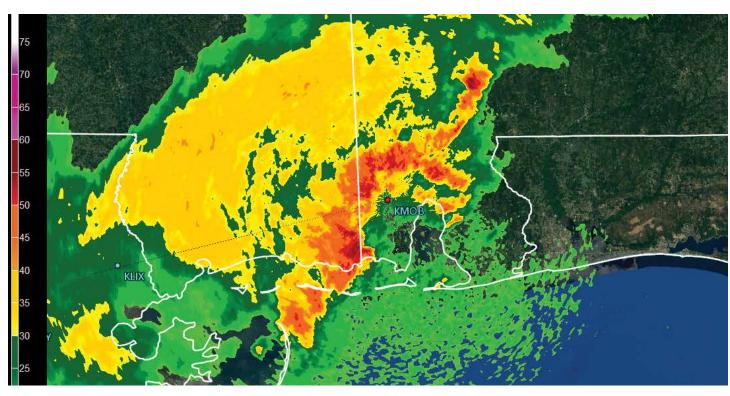

www.dockside-services.com 251.438.2362 • P.O. Box 122, Mobile, AL 36601

ALABAMA SEAPORT • 2020 VOL. I 21 20 ALABAMA SEAPORT • 2020 VOL. I

» Doppler radar image of the storm bearing down on Mobile Bay at 2:50 p.m., April 25, 2015.