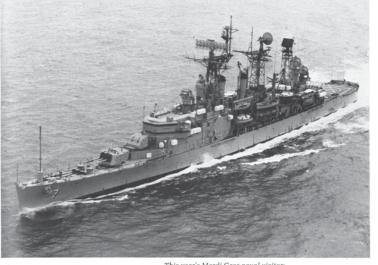

## U.S.S. SPRINGFIELD VISITS MOBILE'S MARDI GRAS

Not literally but certainly figuratively, there is an umbilical cord linking the carefree carnival called Mardi Gras to the port, the waterfront, the sea. The association is quite distinctive. Mull over it for a minute and you'll see.

In the first place, how else but by water can that mirthful Lord of Misrule named Felix III get to his favorite merrymaking city? Every year on the Monday before Fat Tuesday, of course, he comes from his legendary Isle of Joy to take charge of all activity in Mobile and it's a water route that takes him up Mobile harbor to a disembarkation point at the foot of Government Street In the second place, one of the outstanding features of the annual Mardi Gras observance is the traditional presence in port of some ship of the United States Navy — in some years, more than one.

This year's Mardi Gras naval visitor, for example, turned out to be one of the most outstanding ever, the U.S.S. SPRINGFIELD (CLG-7), a large guided missile cruiser serving as the flagship for Vice Admiral Benedict J. Semmes, Jr., commander of the U.S. Second Fleet based at Norfolk, Virginia.

It's no longer the case, but Mardi Gras' direct connection with the waterfront was demonstrated for many years when the

PORT OF MOBILE

This year's Mardi Gras naval visitor: the U.S.S. SPRINGFIELD.

Coronation of the Queen, the central highlight of the carnival celebration, was a traditional outdoor ceremony held on the wharves.

Mardi Gras in 1970 brought the U.S.S. SPRINGFIELD to the Port of Mobile.