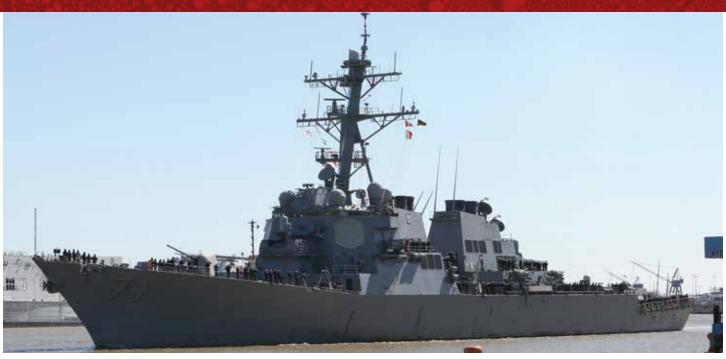

## PORT OF MOBILE WELCOMES USS MCFAUL (DDG 74) AND USCG CUTTER GANNET FOR MARDI GRAS 2020

In February, the Navy League of Mobile, the Alabama State Port Authority and GulfQuest National Maritime Museum of the Gulf of Mexico hosted this year's Mardi Gras ships, the USS MCFAUL (DDG 74) and the USCG CUTTER GANNET.

The USS MCFAUL (DDG 74) transited the Mobile Ship Channel shortly after daybreak on February 21, arriving just after 12 p.m. CST at the Alabama State Port Authority's Pier 2, located on Water Street in downtown Mobile. The USS MCFAUL (DDG 74), whose motto is "Courage Honor Sacrifice", is the 24th Arleigh Burke-class destroyer in the US Navy. The ship was named for Engineman Chief Petty Officer Donald L. McFaul (1957-1989), a member of SEAL Team ONE where he served three deployments in support of Special Operations out of Subic Bay, Philippines. Chief McFaul returned to civilian life in 1985 and then returned to the Special Warfare Community assigned to SEAL Team FOUR. Chief McFaul deployed to both the Persian Gulf and to Panama. As the Platoon Chief of

Gulf Platoon, he gave his life during combat on December 18, 1989. Chief McFaul was a recipient of the Navy Achievement Medal with Gold Star, Navy Unit Citation and Good Conduct Medal with Bronze Star. He was

posthumously awarded the "Purple Heart" and the "Navy Cross." The ship is led by her Commanding Officer Cmdr. Rusty J. Williams, Executive Officer Cmdr. Bobby J. Rowdan and Command Master Chief Jason Kutsch.