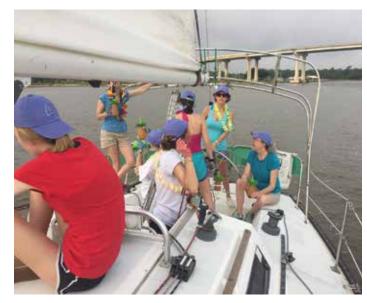

» The all-female crew of the 34-foot BORA were all smiles at the Mobile Yacht Club prior to the race. Captain Susan Kangal is at far right. Photo courtesy of Susan Kangal.

» Kangal at the helm of the BORA as the crew sailed out of Dog River and toward the starting line of the 57th Annual Dauphin Island Race on April 25, 2015. Photo courtesy of

The day got off to an inauspicious start: a little less than two hours before start time, a message appeared on the Fairhope Yacht Club's website informing sailors that the Dauphin Island Race was canceled "due to inclement weather." Twenty-six minutes after the cancellation was posted, it was taken down, causing confusion among the captains. Simply a miscommunication, organizers said, but it pushed back the start time by an hour. Meanwhile, eight boats had withdrawn from the race.